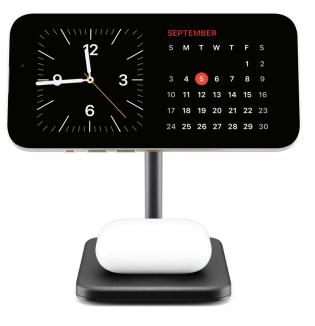

## HiRise 2 Deluxe 2-in-1 Adjustable Charging Stand

Luxury and power in one compact stand.

HiRise 2 Deluxe is a sophisticated 2-in-1 Qi2 wireless charger for your iPhone, AirPods, or compatible devices. This sleek stand not only saves space but also elevates your phone, allowing you to position it vertically or horizontally for an optimal StandBy experience. With a 70-degree tilt capability, it ensures the perfect viewing angle for all your needs.

- Fast charge iPhone & AirPods together on one space-saving stand
- Adjustable angle holds iPhone upright for screen viewing while charging
- Charge AirPods or second wireless phone on vegan leather base
- Vertical design offers a compact footprint that maximizes space