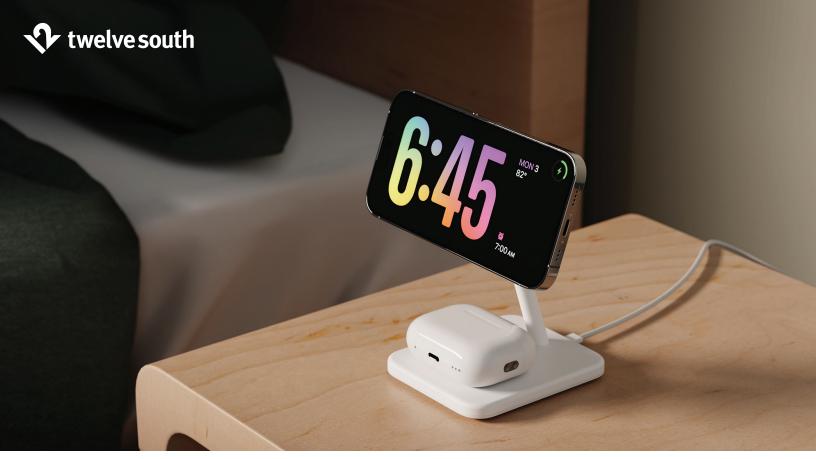

## HiRise 2 Deluxe 2-in-1 Adjustable Charging Stand

Luxury and power in one compact stand.

HiRise 2 Deluxe is a sophisticated 2-in-1 Qi2 wireless charger for your iPhone, AirPods, or compatible devices. This sleek stand not only saves space but also elevates your phone, allowing you to position it vertically or horizontally for an optimal StandBy experience. With a 70-degree tilt capability, it ensures the perfect viewing angle for all your needs.

- Fast charge iPhone & AirPods together on one space-saving stand
- Adjustable angle holds iPhone upright for screen viewing while charging
- Charge AirPods or second wireless phone on vegan leather base
- Vertical design offers a compact footprint that maximizes space