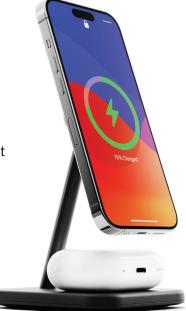

## HiRise 2 Deluxe 2-in-1 Adjustable Charging Stand

Luxury and power in one compact stand.

HiRise 2 Deluxe is a sophisticated 2-in-1 Qi2 wireless charger for your iPhone, AirPods, or compatible devices. This sleek stand not only saves space but also elevates your phone, allowing you to position it vertically or horizontally for an optimal StandBy experience. With a 70-degree tilt capability, it ensures the perfect viewing angle for all your needs.

- Fast charge iPhone & AirPods together on one space-saving stand
- Adjustable angle holds iPhone upright for screen viewing while charging
- Charge AirPods or second wireless phone on vegan leather base
- Vertical design offers a compact footprint that maximizes space