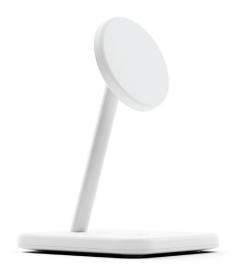

HiRise 2 Deluxe - Black AMR TS-24210 | 811370025520 EMEA TS-24211 | 811370025537 APAC TS-24212 | 811370025544

 HiRise 2 Deluxe - White

 AMR
 TS-24213 | 811370025551

 EMEA
 TS-24214 | 811370025568

 APAC
 TS-24215 | 811370025575